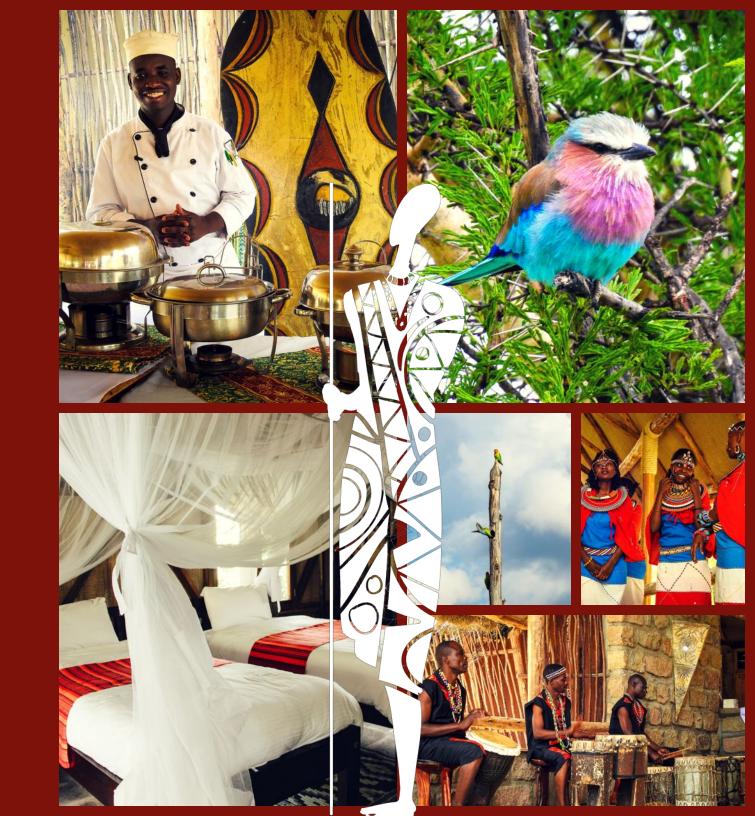

# Christmas in the bush

Something a little different – enjoy a Christmas bush dinner with over 3000 game animals in the background!

For active families, bring in your hiking shoes for an exploration through the serenity of a savanna, or use our bikes to conquer over 100 km of trails within the private ranch. Go for a day or night game drives with one of our rangers who will show you the best spots for photography.

Your children will be entertained by a child minder while you get a moment for a glass of wine, or two!

By the time you need to say goodbye, your hearts, minds and cameras will be filled with wildly unique Christmas 2018 memories!